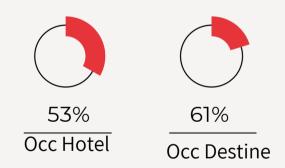

## Projection

|                              | E1              | E2              | E3              | E4              | E5              | E6              | E7              | E8              | E9              | E10             |
|------------------------------|-----------------|-----------------|-----------------|-----------------|-----------------|-----------------|-----------------|-----------------|-----------------|-----------------|
| Total ingresos               | \$1,253,851,878 | \$1,424,831,680 | \$1,607,256,798 | \$1,783,829,934 | \$1,951,844,851 | \$2,109,415,198 | \$2,271,701,065 | \$2,438,235,104 | \$2,608,537,520 | \$2,782,122,039 |
| Total ingresos Mes           | \$104,487,657   | \$118,735,973   | \$133,938,066   | \$148,652,494   | \$162,653,738   | \$175,784,600   | \$189,308,422   | \$203,186,259   | \$217,378,127   | \$231,843,503   |
| Total egresos operacionales  | \$755,088,870   | \$792,843,313   | \$816,628,613   | \$841,127,471   | \$866,361,295   | \$892,352,134   | \$919,122,698   | \$946,696,379   | \$975,097,271   | \$1,004,350,189 |
| GOP (Gross Operation Profit) | \$498,763,008   | \$631,988,366   | \$790,628,185   | \$942,702,462   | \$1,085,483,556 | \$1,217,063,064 | \$1,352,578,367 | \$1,491,538,725 | \$1,633,440,249 | \$1,777,771,850 |
| FEE % I Utilidad Bruta       | 74,814,451      | 94,798,255      | 118,594,228     | 141,405,369     | 162,822,533     | 182,559,460     | 202,886,755     | 223,730,809     | 245,016,037     | 266,665,778     |
| % GOP / Ventas               | 39.78%          | 44.36%          | 49.19%          | 52.85%          | 55.61%          | 57.70%          | 59.54%          | 61.17%          | 62.62%          | 63.90%          |
| Utilidad Bruta               | \$423,948,557   | \$537,190,111   | \$672,033,957   | \$801,297,093   | \$922,661,023   | \$1,034,503,604 | \$1,149,691,612 | \$1,267,807,916 | \$1,388,424,212 | \$1,511,106,073 |
| Utilidad Bruta               | \$423,948,557   | \$537,190,111   | \$672,033,957   | \$801,297,093   | \$922,661,023   | \$1,034,503,604 | \$1,149,691,612 | \$1,267,807,916 | \$1,388,424,212 | \$1,511,106,073 |
| Utilidad Bruta Año           | 7.33%           | 9.29%           | 11.62%          | 13.86%          | 15.96%          | 17.89%          | 19.88%          | 21.93%          | 24.01%          | 26.13%          |
| Utilidad Bruta Mes           | 0.61%           | 0.77%           | 0.97%           | 1.15%           | 1.33%           | 1.49%           | 1.66%           | 1.83%           | 2.00%           | 2.18%           |
| Fondo Activos 3%             | \$37,615,556    | \$42,744,950    | \$48,217,704    | \$53,514,898    | \$58,555,346    | \$63,282,456    | \$68,151,032    | \$73,147,053    | \$78,256,126    | \$83,463,661    |
| Fondo Liquidez 1%            | \$12,538,519    | \$14,248,317    | \$16,072,568    | \$17,838,299    | \$19,518,449    | \$21,094,152    | \$22,717,011    | \$24,382,351    | \$26,085,375    | \$27,821,220    |
| GOP Desc                     | \$373,794,482   | \$480,196,844   | \$607,743,685   | \$729,943,896   | \$844,587,229   | \$950,126,996   | \$1,058,823,569 | \$1,170,278,512 | \$1,284,082,711 | \$1,399,821,191 |
| GOP Desc / Ventas            | 29.81%          | 33.70%          | 37.81%          | 40.92%          | 43.27%          | 45.04%          | 46.61%          | 48.00%          | 49.23%          | 50.31%          |
| Utilidad Neta                | 373,794,482     | 480,196,844     | 607,743,685     | 729,943,896     | 844,587,229     | 950,126,996     | 1,058,823,569   | 1,170,278,512   | 1,284,082,711   | 1,399,821,191   |
| Amortización Crédito         |                 |                 |                 |                 |                 |                 |                 |                 |                 |                 |
| Valorizacion                 | 5%              | 5%              | 5%              | 5%              | 5%              | 5%              | 5%              | 5%              | 5%              | 5%              |
| Flujo de Caja Libre          | 373,794,482     | 480,196,844     | 607,743,685     | 729,943,896     | 844,587,229     | 950,126,996     | 1,058,823,569   | 1,170,278,512   | 1,284,082,711   | 1,399,821,191   |
| FCL Año                      | 11.46%          | 13.30%          | 15.51%          | 17.62%          | 19.61%          | 21.43%          | 23.31%          | 25.24%          | 27.21%          | 29.21%          |
| FCL Mes                      | 0.96%           | 1.11%           | 1.29%           | 1.47%           | 1.63%           | 1.79%           | 1.94%           | 2.10%           | 2.27%           | 2.43%           |
| Utilidad Neta + PlusV        | 16.46%          | 18.30%          | 20.51%          | 22.62%          | 24.61%          | 26.43%          | 28.31%          | 30.24%          | 32.21%          | 34.21%          |
| Utilidad Neta + PlusV Mes    | 1.37%           | 1.53%           | 1.71%           | 1.89%           | 2.05%           | 2.20%           | 2.36%           | 2.52%           | 2.68%           | 2.85%           |