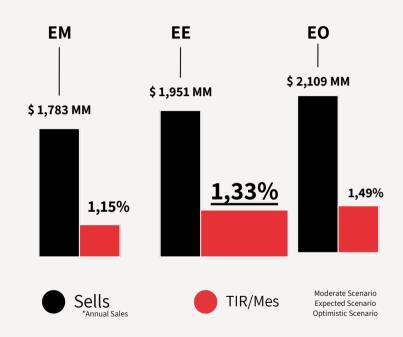

## Projection

|                              | E1              | E2              | E3              | E4              | E5              | E6              | E7              | E8              | E9              | E10             |
|------------------------------|-----------------|-----------------|-----------------|-----------------|-----------------|-----------------|-----------------|-----------------|-----------------|-----------------|
| Total ingresos               | \$1,253,851,878 | \$1,424,831,680 | \$1,607,256,798 | \$1,783,829,934 | \$1,951,844,851 | \$2,109,415,198 | \$2,271,701,065 | \$2,438,235,104 | \$2,608,537,520 | \$2,782,122,039 |
| Total ingresos Mes           | \$104,487,657   | \$118,735,973   | \$133,938,066   | \$148,652,494   | \$162,653,738   | \$175,784,600   | \$189,308,422   | \$203,186,259   | \$217,378,127   | \$231,843,503   |
| Total egresos operacionales  | \$755,088,870   | \$792,843,313   | \$816,628,613   | \$841,127,471   | \$866,361,295   | \$892,352,134   | \$919,122,698   | \$946,696,379   | \$975,097,271   | \$1,004,350,189 |
| GOP (Gross Operation Profit) | \$498,763,008   | \$631,988,366   | \$790,628,185   | \$942,702,462   | \$1,085,483,556 | \$1,217,063,064 | \$1,352,578,367 | \$1,491,538,725 | \$1,633,440,249 | \$1,777,771,850 |
| FEE % I Utilidad Bruta       | 74,814,451      | 94,798,255      | 118,594,228     | 141,405,369     | 162,822,533     | 182,559,460     | 202,886,755     | 223,730,809     | 245,016,037     | 266,665,778     |
| % GOP / Ventas               | 39.78%          | 44.36%          | 49.19%          | 52.85%          | 55.61%          | 57.70%          | 59.54%          | 61.17%          | 62.62%          | 63.90%          |
| Utilidad Bruta               | \$423,948,557   | \$537,190,111   | \$672,033,957   | \$801,297,093   | \$922,661,023   | \$1,034,503,604 | \$1,149,691,612 | \$1,267,807,916 | \$1,388,424,212 | \$1,511,106,073 |
| Utilidad Bruta               | \$423,948,557   | \$537,190,111   | \$672,033,957   | \$801,297,093   | \$922,661,023   | \$1,034,503,604 | \$1,149,691,612 | \$1,267,807,916 | \$1,388,424,212 | \$1,511,106,073 |
| Utilidad Bruta Año           | 7.33%           | 9.29%           | 11.62%          | 13.86%          | 15.96%          | 17.89%          | 19.88%          | 21.93%          | 24.01%          | 26.13%          |
| Utilidad Bruta Mes           | 0.61%           | 0.77%           | 0.97%           | 1.15%           | 1.33%           | 1.49%           | 1.66%           | 1.83%           | 2.00%           | 2.18%           |
| Fondo Activos 3%             | \$37,615,556    | \$42,744,950    | \$48,217,704    | \$53,514,898    | \$58,555,346    | \$63,282,456    | \$68,151,032    | \$73,147,053    | \$78,256,126    | \$83,463,661    |
| Fondo Liquidez 1%            | \$12,538,519    | \$14,248,317    | \$16,072,568    | \$17,838,299    | \$19,518,449    | \$21,094,152    | \$22,717,011    | \$24,382,351    | \$26,085,375    | \$27,821,220    |
| GOP Desc                     | \$373,794,482   | \$480,196,844   | \$607,743,685   | \$729,943,896   | \$844,587,229   | \$950,126,996   | \$1,058,823,569 | \$1,170,278,512 | \$1,284,082,711 | \$1,399,821,191 |
| GOP Desc / Ventas            | 29.81%          | 33.70%          | 37.81%          | 40.92%          | 43.27%          | 45.04%          | 46.61%          | 48.00%          | 49.23%          | 50.31%          |
| Utilidad Neta                | 373,794,482     | 480,196,844     | 607,743,685     | 729,943,896     | 844,587,229     | 950,126,996     | 1,058,823,569   | 1,170,278,512   | 1,284,082,711   | 1,399,821,191   |
| Amortización Crédito         |                 |                 |                 |                 |                 |                 |                 |                 |                 |                 |
| Valorizacion                 | 5%              | 5%              | 5%              | 5%              | 5%              | 5%              | 5%              | 5%              | 5%              | 5%              |
| Flujo de Caja Libre          | 373,794,482     | 480,196,844     | 607,743,685     | 729,943,896     | 844,587,229     | 950,126,996     | 1,058,823,569   | 1,170,278,512   | 1,284,082,711   | 1,399,821,191   |
| FCL Año                      | 11.46%          | 13.30%          | 15.51%          | 17.62%          | 19.61%          | 21.43%          | 23.31%          | 25.24%          | 27.21%          | 29.21%          |
| FCL Mes                      | 0.96%           | 1.11%           | 1.29%           | 1.47%           | 1.63%           | 1.79%           | 1.94%           | 2.10%           | 2.27%           | 2.43%           |
| Utilidad Neta + PlusV        | 16.46%          | 18.30%          | 20.51%          | 22.62%          | 24.61%          | 26.43%          | 28.31%          | 30.24%          | 32.21%          | 34.21%          |
| Utilidad Neta + PlusV Mes    | 1.37%           | 1.53%           | 1.71%           | 1.89%           | 2.05%           | 2.20%           | 2.36%           | 2.52%           | 2.68%           | 2.85%           |

Become a partner of this exclusive complex of suites in Envigado. Acquiring a suite, you can receive a 1.33%\* monthly return.